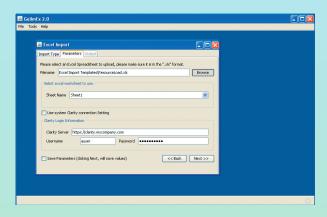

This java application is simple to configure and simple to use. From a selection of configured GEL\* templates, the user can enter their Clarity login information, select an Excel spreadsheet and the sheet within to upload and import.

The java application then makes use of XOG\*\* to load the data, the output of which is displayed to the user when complete.