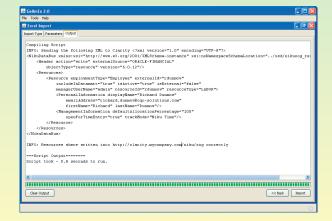

The java application then makes use of XOG\*\* to load the data, the output of which is displayed to the user when complete.

## **Gelimex 2.0**Technical Information

Gelimex is a Java based application that is designed to run custom GEL\* scripts for the

- 1) The native import of data from excel spreadsheets into Clarity.
- 2) The export of data from Clarity into template / blank spreadsheets.