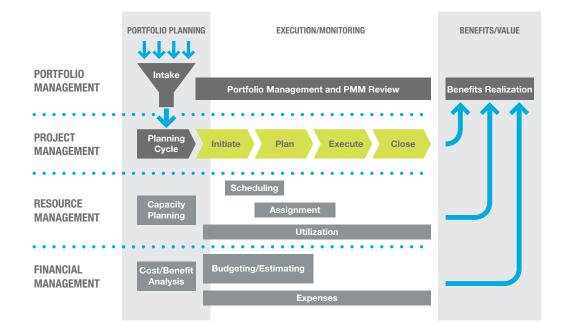

# **CAPABILITIES**

Daptiv for the PMO provides the following capabilities:

#### **DEMAND MANAGEMENT**

The first step in managing demand is to aggregate and understand all incoming work, including projects, enhancements and non-project work. Daptiv provides a best-practice project scoring model to allow quick evaluation without suffering "paralysis by analysis". Portfolio optimization tools and scoring bubble charts allow the PMO to prioritize and shape the incoming demand in alignment with corporate goals and objectives.

#### **CAPACITY PLANNING**

A prioritized list of investments needs to be mapped to the available resource capacity to prevent resource contention. Non-project demand for ongoing operations are planned using workspaces for pre-allocation and time tracking, revealing true availability for project work. Capacity planning reports quickly identify capacity overloads, while the capacity planner application provides what-if analysis, allowing PMO's to answer "when", and not just "if" a project can start.

#### **RESOURCE MANAGEMENT**

Resource management requires more than simply finding the right people for each project. Daptiv starts with capacity planning, but then provides allocation tools, including Team Manager and Resource Allocation reports, to help resource managers with allocation decisions. Project managers then assign these resources to individual tasks, and users log their time using Daptiv's web-based timesheets. Daptiv provides views and reports to roll up allocated, task, and actual time to provide visibility and decision support to all levels of management.

#### PORTFOLIO MANAGEMENT: MONITORING

Daptiv understands that projects can roll up into multiple portfolios and Daptiv for the PMO has pre-configured attributes for three of the most common: Investment Class, Business Unit, and Strategic Alignment. Dashboards show traditional project portfolio status, as well as reports to show how all work—

including ongoing operations—breaks out by Business Unit and Investment Class. The Project Landing Map highlights when projects will roll-out, whether they have one go-live event or multiple.

#### **PROJECT AND PROGRAM MANAGEMENT**

Manage project execution for multiple project methodologies, including waterfall, iterative, business process improvement, Agile, Six Sigma and more. Roll all project types up into unified portfolios. For project execution, Daptiv provides the key control artifacts for teams to collaborate on, including tasks, documents, issues, risks, action items, change management, roles and responsibilities, and lessons learned. Daptiv's project templates allow customers to provide pre-defined tasks, documents, and artifacts for each methodology—giving the project manager everything they need to get started.

#### PORTFOLIO MANAGEMENT: VALUE MANAGEMENT

What's the portfolio's value to the enterprise? Daptiv for the PMO provides executives with insight to this question using several elements. Benefits scoring and tracking shows the value of projects—including non-financial benefits on an apples-to-apples basis. The Benefits Realization application provides for input of before and after measurements based on criteria you specify. And an innovative dashboard uses the benefits scoring system to reveal benefits being released each quarter as projects go live.

#### FINANCIALS MANAGEMENT

Material expenses and labor costs need to be budgeted, tracked, and adjusted during the life of a project. Daptiv tracks planned and actual expenses or alternately, a more sophisticated three-tiered model for tracking capital orders, purchase orders, and invoices can be used. Labor cost estimates and actual costs are calculated using Daptiv's built-in labor rate functionality and combined with material expenses for a complete picture of project finances. Actual costs can be imported from an ERP system with a pre-packaged Daptiv Connect<sup>™</sup> integration.